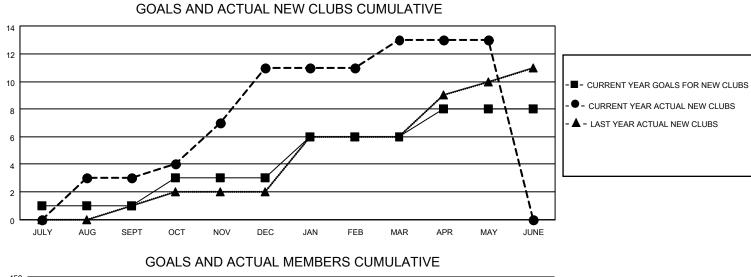

## LOCATION NIGERIA

District 404 A1

Results as of: 5/31/2021

| Clubs                 |               |           |               | Members               |                        |                         |                                                    |  |
|-----------------------|---------------|-----------|---------------|-----------------------|------------------------|-------------------------|----------------------------------------------------|--|
| RESULTS FOR 2020-2021 |               |           |               | RESULTS FOR 2020-2021 |                        |                         |                                                    |  |
| QUARTER               | NEW CLUB GOAL | NEW CLUBS | DROPPED CLUBS | QUARTER               | BER GROWTH NET<br>GOAL | MEMBER GROWTH<br>ACTUAL | DROPPED<br>MEMBERS ACTUAL<br>(including transfers) |  |
| JULY/AUG/SEPT         | 1             | 3         | 0             | JULY/AUG/SEPT         | 60                     | 180                     | 49                                                 |  |
| OCT/NOV/DEC           | 2             | 8         | 0             | OCT/NOV/DEC           | 75                     | 389                     | 149                                                |  |
| JAN/FEB/MAR           | 3             | 2         | 5             | JAN/FEB/MAR           | 110                    | 128                     | 96                                                 |  |
| APR/MAY/JUNE          | 2             | 0         | 0             | APR/MAY/JUNE          | 60                     | 34                      | 36                                                 |  |