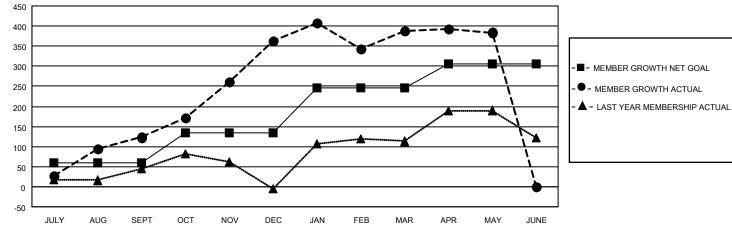

## LOCATION NIGERIA

District 404 A1

Results as of: 5/31/2021

| Clubs                 |               |           |               | Members               |                        |                         |                                                    |  |
|-----------------------|---------------|-----------|---------------|-----------------------|------------------------|-------------------------|----------------------------------------------------|--|
| RESULTS FOR 2020-2021 |               |           |               | RESULTS FOR 2020-2021 |                        |                         |                                                    |  |
| QUARTER               | NEW CLUB GOAL | NEW CLUBS | DROPPED CLUBS | QUARTER               | BER GROWTH NET<br>GOAL | MEMBER GROWTH<br>ACTUAL | DROPPED<br>MEMBERS ACTUAL<br>(including transfers) |  |
| JULY/AUG/SEPT         | 1             | 3         | 0             | JULY/AUG/SEPT         | 60                     | 180                     | 49                                                 |  |
| OCT/NOV/DEC           | 2             | 8         | 0             | OCT/NOV/DEC           | 75                     | 389                     | 149                                                |  |
| JAN/FEB/MAR           | 3             | 2         | 5             | JAN/FEB/MAR           | 110                    | 128                     | 96                                                 |  |
| APR/MAY/JUNE          | 2             | 0         | 0             | APR/MAY/JUNE          | 60                     | 34                      | 36                                                 |  |